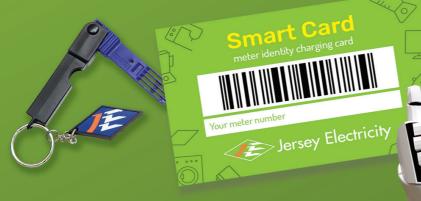

## IMPORTANT INFORMATION for electricity Pay As You Go Meter users

Over the coming months we're replacing our old key meters with new PAYG Smart Meters.

That means no more keys to top-up, but a new Smart Card, delivered to you when the new meter has been installed. More places to top-up, more security, more convenience.