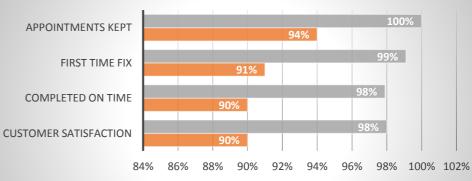

## MARCH

|                         | Customer<br>Satisfaction | Completed on time | First Time Fix | Appointments<br>Kept |
|-------------------------|--------------------------|-------------------|----------------|----------------------|
| AFM - KPI Data for 2018 | 98%                      | 98%               | 99%            | 100%                 |
| Minimum Acceptance      | 90%                      | 90%               | 91%            | 94%                  |