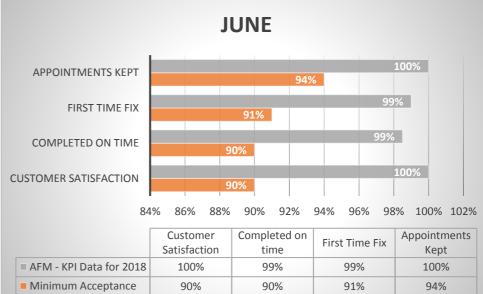

-----|--------------------------|-------------------|----------------|----------------------|
| AFM - KPI Data for 2018 | 98%                      | 98%               | 99%            | 100%                 |
| Minimum Acceptance      | 90%                      | 90%               | 91%            | 94%                  |

## MARCH



|                         | Customer<br>Satisfaction | Completed on time | First Time Fix | Appointments<br>Kept |
|-------------------------|--------------------------|-------------------|----------------|----------------------|
| AFM - KPI Data for 2018 | 98%                      | 98%               | 99%            | 100%                 |
| Minimum Acceptance      | 90%                      | 90%               | 91%            | 94%                  |





## AUGUST



84% 86% 88% 90% 92% 94% 96% 98% 100% 102%

|                         | Customer<br>Satisfaction | Completed on time | First Time Fix | Appointments<br>Kept |
|-------------------------|--------------------------|-------------------|----------------|----------------------|
| AFM - KPI Data for 2018 | 98%                      | 97%               | 100%           | 100%                 |
| Minimum Acceptance      | 90%                      | 90%               | 91%            | 94%                  |

## JULY



|                         | Customer<br>Satisfaction | Completed on time | First Time Fix | Appointments<br>Kept |
|-------------------------|--------------------------|-------------------|----------------|----------------------|
| AFM - KPI Data for 2018 | 96%