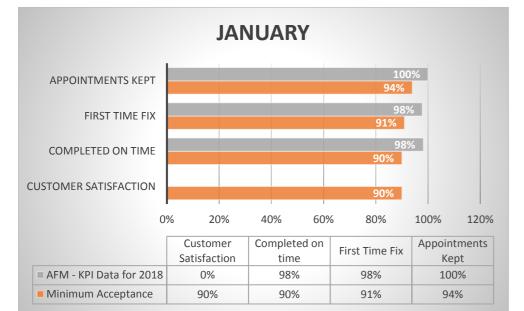

|                         | Customer<br>Satisfaction | Completed on time | First Time Fix | Appointments<br>Kept |
|-------------------------|--------------------------|-------------------|----------------|----------------------|
| AFM - KPI Data for 2018 | 98%                      | 98%               | 99%            | 100%                 |
| Minimum Acceptance      | 90%                      | 90%               | 91%            | 94%                  |