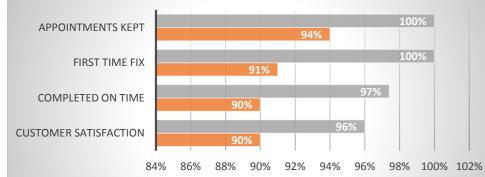

90%

91%

94%

90%

Minimum Acceptance

**APPOINTMENTS KEPT FIRST TIME FIX** COMPLETED ON TIME CUSTOMER SATISFACTION 84% 86% 88% 90% 92% 94% 96% 98% 100% 102%

|                         | Customer<br>Satisfaction | Completed on time | First Time Fix | Appointments<br>Kept |
|-------------------------|--------------------------|-------------------|----------------|----------------------|
| AFM - KPI Data for 2018 | 100%                     | 96%               | 100%           | 100%                 |
| Minimum Acceptance      | 90%                      | 90%               | 91%            | 94%                  |