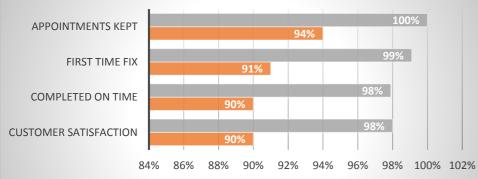

## MARCH

|                         | Customer<br>Satisfaction | Completed on time | First Time Fix | Appointments<br>Kept |
|-------------------------|--------------------------|-------------------|----------------|----------------------|
| AFM - KPI Data for 2018 | 98%                      | 98%               | 99%            | 100%                 |
| Minimum Acceptance      | 90%                      | 90%               | 91%            | 94%                  |