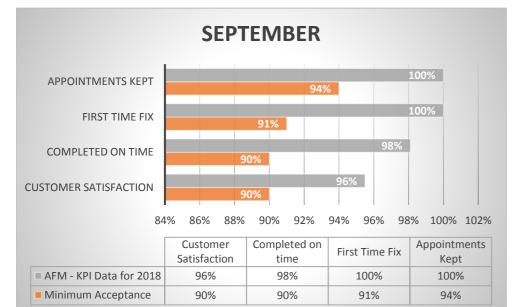

|                         | Customer<br>Satisfaction | Completed on time | First Time Fix | Appointments<br>Kept |
|-------------------------|--------------------------|-------------------|----------------|----------------------|
| AFM - KPI Data for 2018 | 98%                      | 98%               | 99%            | 100%                 |
| Minimum Acceptance      | 90%                      | 90%               | 91%            | 94%                  |