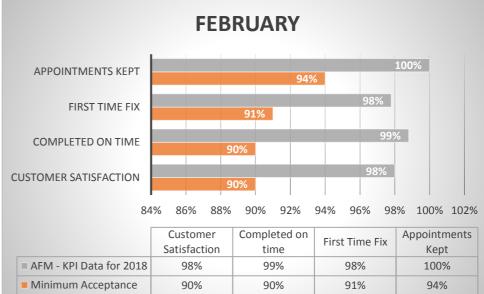

|                         | Customer<br>Satisfaction | Completed on time | First Time Fix | Appointments<br>Kept |
|-------------------------|--------------------------|-------------------|----------------|----------------------|
| AFM - KPI Data for 2018 | 98%                      | 98%               | 99%            | 100%                 |
| Minimum Acceptance      | 90%                      | 90%               | 91%            | 94%                  |