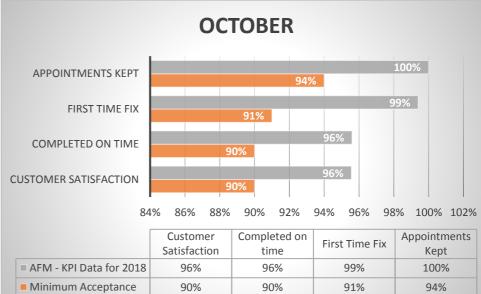

------|--------------------------|-------------------|----------------|----------------------|
| AFM - KPI Data for 2018 | 98%                      | 97%               | 100%           | 100%                 |
| Minimum Acceptance      | 90%                      | 90%               | 91%            | 94%                  |

## JULY



|                         | Customer<br>Satisfaction | Completed on time | First Time Fix | Appointments<br>Kept |
|-------------------------|--------------------------|-------------------|----------------|----------------------|
| AFM - KPI Data for 2018 | 96%                      | 97%               | 100%           | 100%                 |
| Minimum Acceptance      | 90%                      | 90%               | 91%            | 94%                  |









90%

91%

94%

90%

Minimum Acceptance

**APPOINTMENTS KEPT FIRST TIME FIX** COMPLETED ON TIME CUSTOMER SATISFACTION 84% 86% 88% 90% 92% 94% 96% 98% 100% 102%

|                         | Customer<br>Satisfaction | Completed on time | First Time Fix | Appointments<br>Kept |
|-------------------------|--------------------------|-------------------|----------------|----------------------|
| AFM - KPI Data for 2018 | 100%                     | 96%               | 100%           | 100%                 |
| Minimum Acceptance      | 90%                      | 90%               | 91%            | 94%                  |

## **NOVEMBER**