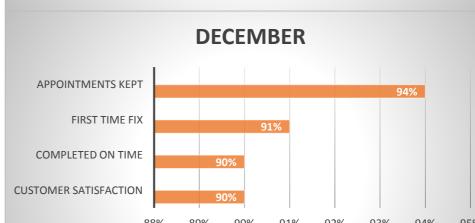

----|--------------------------|-------------------|----------------|----------------------|
| AFM - KPI Data for 2018 | 98%                      | 97%               | 100%           | 100%                 |
| Minimum Acceptance      | 90%                      | 90%               | 91%            | 94%                  |

## JULY



|                         | Customer<br>Satisfaction | Completed on time | First Time Fix | Appointments<br>Kept |
|-------------------------|--------------------------|-------------------|----------------|----------------------|
| AFM - KPI Data for 2018 | 96%                      | 97%               | 100%           | 100%                 |
| Minimum Acceptance      | 90%                      | 90%               | 91%            | 94%                  |









90%

91%

94%

90%

Minimum Acceptance

**APPOINTMENTS KEPT FIRST TIME FIX** COMPLETED ON TIME CUSTOMER SATISFACTION 84% 86% 88% 90% 92% 94% 96% 98% 100% 102%

|                         | Customer<br>Satisfaction | Completed on time | First Time Fix | Appointments<br>Kept |
|-------------------------|--------------------------|-------------------|----------------|----------------------|
| AFM - KPI Data for 2018 | 100%                     | 96%               | 100%           | 100%                 |
| Minimum Acceptance      | 90%                      | 90%               | 91%            | 94%                  |

## **NOVEMBER**