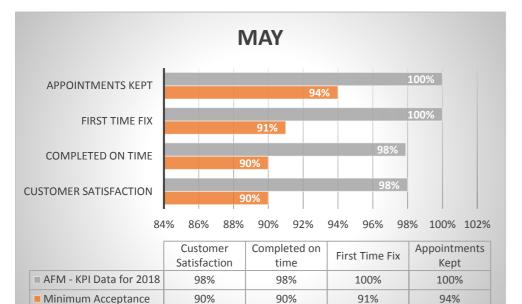

|                         | Customer<br>Satisfaction | Completed on time | First Time Fix | Appointments<br>Kept |
|-------------------------|--------------------------|-------------------|----------------|----------------------|
| AFM - KPI Data for 2018 | 98%                      | 98%               | 99%            | 100%                 |
| Minimum Acceptance      | 90%                      | 90%               | 91%            | 94%                  |