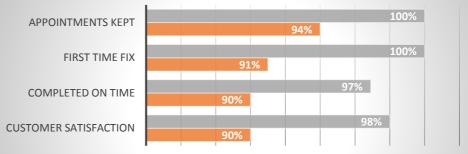

## JULY

|                         | Customer<br>Satisfaction | Completed on time | First Time Fix | Appointments<br>Kept |
|-------------------------|--------------------------|-------------------|----------------|----------------------|
| AFM - KPI Data for 2018 | 96%                      | 97%               | 100%           | 100%                 |
| Minimum Acceptance      | 90%                      | 90%               | 91%            | 94%                  |