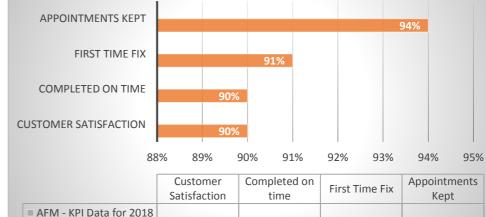

--|--------------------------|-------------------|----------------|----------------------|
| AFM - KPI Data for 2018 | 98%                      | 97%               | 100%           | 100%                 |
| Minimum Acceptance      | 90%                      | 90%               | 91%            | 94%                  |

## JULY



|                         | Customer<br>Satisfaction | Completed on time | First Time Fix | Appointments<br>Kept |
|-------------------------|--------------------------|-------------------|----------------|----------------------|
| AFM - KPI Data for 2018 | 96%                      | 97%               | 100%           | 100%                 |
| Minimum Acceptance      | 90%                      | 90%               | 91%            | 94%                  |









90%

91%

94%

90%

Minimum Acceptance

**APPOINTMENTS KEPT FIRST TIME FIX** COMPLETED ON TIME CUSTOMER SATISFACTION 84% 86% 88% 90% 92% 94% 96% 98% 100% 102%

|                         | Customer<br>Satisfaction | Completed on time | First Time Fix | Appointments<br>Kept |
|-------------------------|--------------------------|-------------------|----------------|----------------------|
| AFM - KPI Data for 2018 | 100%                     | 96%               | 100%           | 100%                 |
| Minimum Acceptance      | 90%                      | 90%               | 91%            | 94%                  |

## **NOVEMBER**