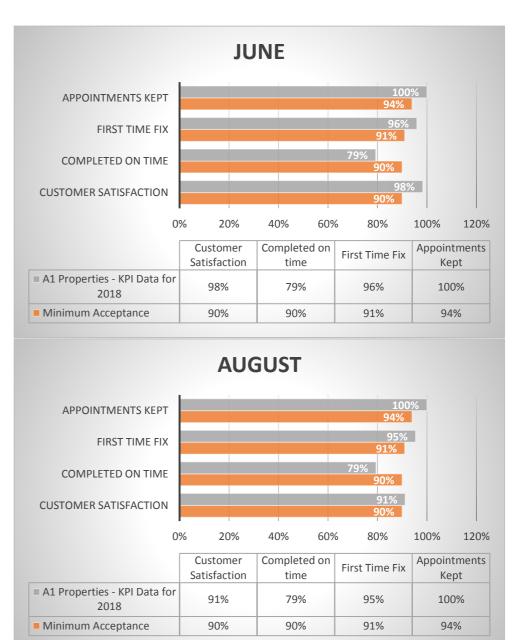

--------------|
| ■ A1 Properties - KPI Data for 2018 | 99%                      | 92%               | 91%            | 100%                 |
| Minimum Acceptance                  | 90%                      | 90%               | 91%            | 94%                  |

## **APRIL**



|                                     | Customer<br>Satisfaction | Completed on time | First Time Fix | Appointments<br>Kept |
|-------------------------------------|--------------------------|-------------------|----------------|----------------------|
| ■ A1 Properties - KPI Data for 2018 | 100%                     | 75%               | 97%            | 100%                 |
| Minimum Acceptance                  | 90%                      | 90%               | 91%            | 94%                  |









## **NOVEMBER**



|                                     | Customer<br>Satisfaction | Completed on time | First Time Fix | Appointments<br>Kept |
|-------------------------------------|--------------------------|-------------------|----------------|----------------------|
| ■ A1 Properties - KPI Data for 2018 | 98%                      | 91%               | 95%            | 100%                 |
| Minimum Acceptance                  | 90%                      | 90%               | 91%            | 94%                  |