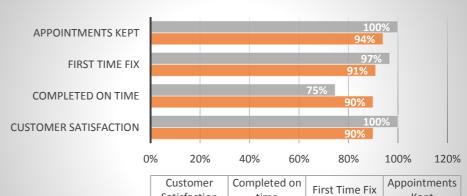

## **APRIL**

|                                     | Customer<br>Satisfaction | Completed on time | First Time Fix | Appointments<br>Kept |
|-------------------------------------|--------------------------|-------------------|----------------|----------------------|
| ■ A1 Properties - KPI Data for 2018 | 100%                     | 75%               | 97%            | 100%                 |
| Minimum Acceptance                  | 90%                      | 90%               | 91%            | 94%                  |