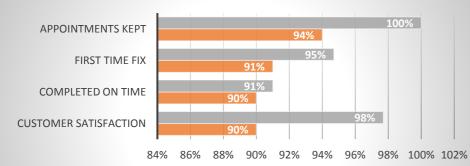

## **NOVEMBER**

|                                     | Customer<br>Satisfaction | Completed on time | First Time Fix | Appointments<br>Kept |
|-------------------------------------|--------------------------|-------------------|----------------|----------------------|
| ■ A1 Properties - KPI Data for 2018 | 98%                      | 91%               | 95%            | 100%                 |
| Minimum Acceptance                  | 90%                      | 90%               | 91%            | 94%                  |