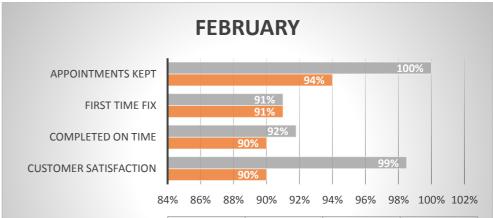

|                                     | Customer<br>Satisfaction | Completed on time | First Time Fix | Appointments<br>Kept |
|-------------------------------------|--------------------------|-------------------|----------------|----------------------|
| ■ A1 Properties - KPI Data for 2018 | 98%                      | 96%               | 100%           | 100%                 |
| Minimum Acceptance                  | 90%                      | 90%               | 91%            | 94%                  |

## **MARCH**





|                                     | Customer<br>Satisfaction | Completed on time | First Time Fix | Appointments<br>Kept |
|-------------------------------------|--------------------------|-------------------|----------------|----------------------|
| ■ A1 Properties - KPI Data for 2018 | 99%                      | 92%               | 91%            | 100%                 |
| Minimum Acceptance                  | 90%                      | 90%               | 91%            | 94%                  |

## **APRIL**



|                                     | Customer<br>Satisfaction | Completed on time | First Time Fix | Appointments<br>Kept |
|-------------------------------------|--------------------------|-------------------|----------------|----------------------|
| ■ A1 Properties -