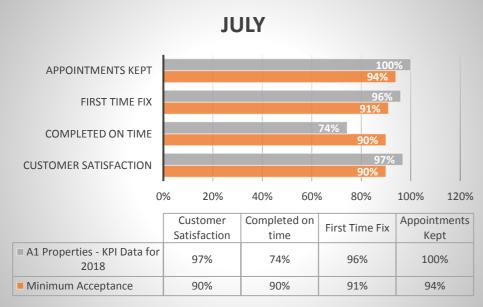

----------------|
| ■ A1 Properties - KPI Data for 2018 | 99%                      | 92%               | 91%            | 100%                 |
| Minimum Acceptance                  | 90%                      | 90%               | 91%            | 94%                  |

## **APRIL**



|                                     | Customer<br>Satisfaction | Completed on time | First Time Fix | Appointments<br>Kept |
|-------------------------------------|--------------------------|-------------------|----------------|----------------------|
| ■ A1 Properties - KPI Data for 2018 | 100%                     | 75%               | 97%            | 100%                 |
| Minimum Acceptance                  | 90%                      | 90%               | 91%            | 94%                  |









## **NOVEMBER**



|                                     | Customer<br>Satisfaction | Completed on time | First Time Fix | Appointments<br>Kept |
|-------------------------------------|--------------------------|-------------------|----------------|----------------------|
| ■ A1 Properties - KPI Data for 2018 | 98%                      | 91%               | 95%            | 100%                 |
| Minimum Acceptance                  | 90%                      | 90%               | 91%            | 94%                  |