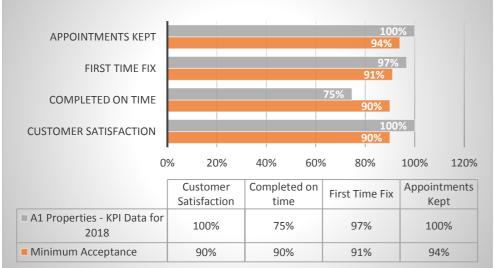

## **APRIL**

|                                     | Customer<br>Satisfaction | Completed on time | First Time Fix | Appointments<br>Kept |
|-------------------------------------|--------------------------|-------------------|----------------|----------------------|
| ■ A1 Properties - KPI Data for 2018 | 100%                     | 75%               | 97%            | 100%                 |
| Minimum Acceptance                  | 90%                      | 90%               | 91%            | 94%                  |