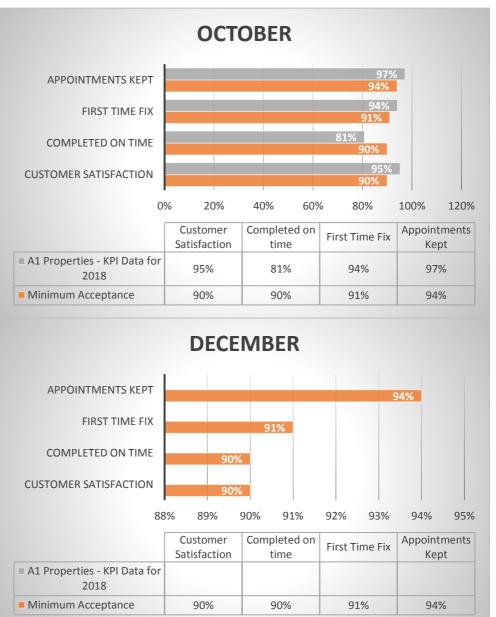

|                                     | Customer<br>Satisfaction | Completed on time | First Time Fix | Appointments<br>Kept |
|-------------------------------------|--------------------------|-------------------|----------------|----------------------|
| ■ A1 Properties - KPI Data for 2018 | 98%                      | 96%               | 100%           | 100%                 |
| Minimum Acceptance                  | 90%                      | 90%               | 91%            | 94%                  |