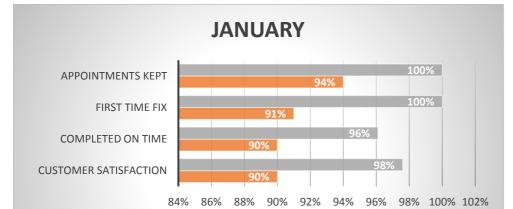

|                                     | Customer<br>Satisfaction | Completed on time | First Time Fix | Appointments<br>Kept |
|-------------------------------------|--------------------------|-------------------|----------------|----------------------|
| ■ A1 Properties - KPI Data for 2018 | 98%                      | 96%               | 100%           | 100%                 |
| Minimum Acceptance                  | 90%                      | 90%               | 91%            | 94%                  |