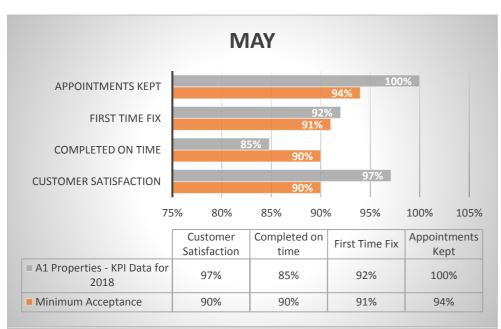

------------------|
| ■ A1 Properties - KPI Data for 2018 | 99%                      | 92%               | 91%            | 100%                 |
| Minimum Acceptance                  | 90%                      | 90%               | 91%            | 94%                  |

## **APRIL**



|                                     | Customer<br>Satisfaction | Completed on time | First Time Fix | Appointments<br>Kept |
|-------------------------------------|--------------------------|-------------------|----------------|----------------------|
| ■ A1 Properties - KPI Data for 2018 | 100%                     | 75%               | 97%            | 100%                 |
| Minimum Acceptance                  | 90%                      | 90%               | 91%            | 94%                  |









## **NOVEMBER**



|                                     | Customer<br>Satisfaction | Completed on time | First Time Fix | Appointments<br>Kept |
|-------------------------------------|--------------------------|-------------------|----------------|----------------------|
| ■ A1 Properties - KPI Data for 2018 | 98%                      | 91%               | 95%            | 100%                 |
| Minimum Acceptance                  | 90%                      | 90%               | 91%            | 94%                  |