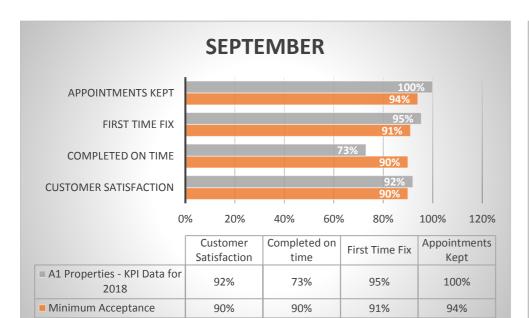

------------|
| ■ A1 Properties - KPI Data for 2018 | 99%                      | 92%               | 91%            | 100%                 |
| Minimum Acceptance                  | 90%                      | 90%               | 91%            | 94%                  |

## **APRIL**



|                                     | Customer<br>Satisfaction | Completed on time | First Time Fix | Appointments<br>Kept |
|-------------------------------------|--------------------------|-------------------|----------------|----------------------|
| ■ A1 Properties - KPI Data for 2018 | 100%                     | 75%               | 97%            | 100%                 |
| Minimum Acceptance                  | 90%                      | 90%               | 91%            | 94%                  |









## **NOVEMBER**



|                                     | Customer<br>Satisfaction | Completed on time | First Time Fix | Appointments<br>Kept |
|-------------------------------------|--------------------------|-------------------|----------------|----------------------|
| ■ A1 Properties - KPI Data for 2018 | 98%                      | 91%               | 95%            | 100%                 |
| Minimum Acceptance                  | 90%                      | 90%               | 91%            | 94%                  |