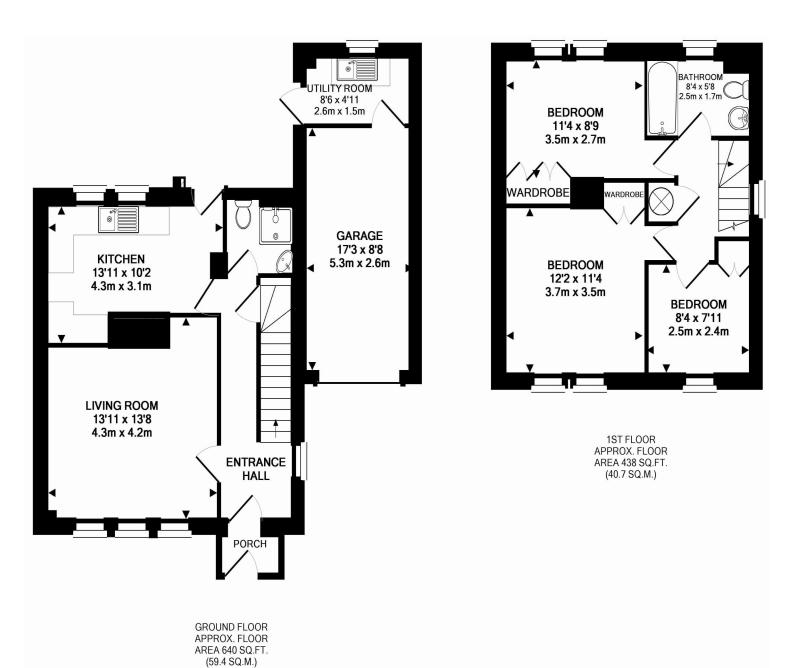

#### **PROPERTY DESCRIPTION:**

This spacious 3 bedroom semi-detached house is an ideal family home. Downstairs, the property provides a newly fitted eat-in kitchen, lounge and newly fitted w.c. Upstairs comprises of a newly fitted house bathroom, 2 double bedrooms and 1 single bedroom (all with built-in wardrobes). Externally, there is a large single garage with utility area plus driveway parking together with a good sized rear garden.

TOTAL APPROX. FLOOR AREA 1078 SQ.FT. (100.2 SQ.M.)