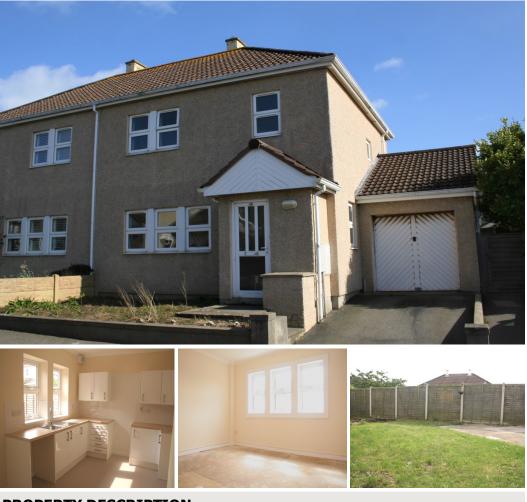

#### **PROPERTY DESCRIPTION:**

This spacious 3 bedroom semi-detached house is an ideal family home. Downstairs, the property provides a newly fitted eat-in kitchen, lounge and newly fitted w.c. Upstairs comprises of a newly fitted house bathroom, 2 double bedrooms and 1 single bedroom (all with built-in wardrobes). Externally, there is a large single garage with utility area plus driveway parking together with a good sized rear garden.

## LOCATION:

With a mixture of private ownership and social housing, this property provides a town outskirts location and close proximity to local amenities.